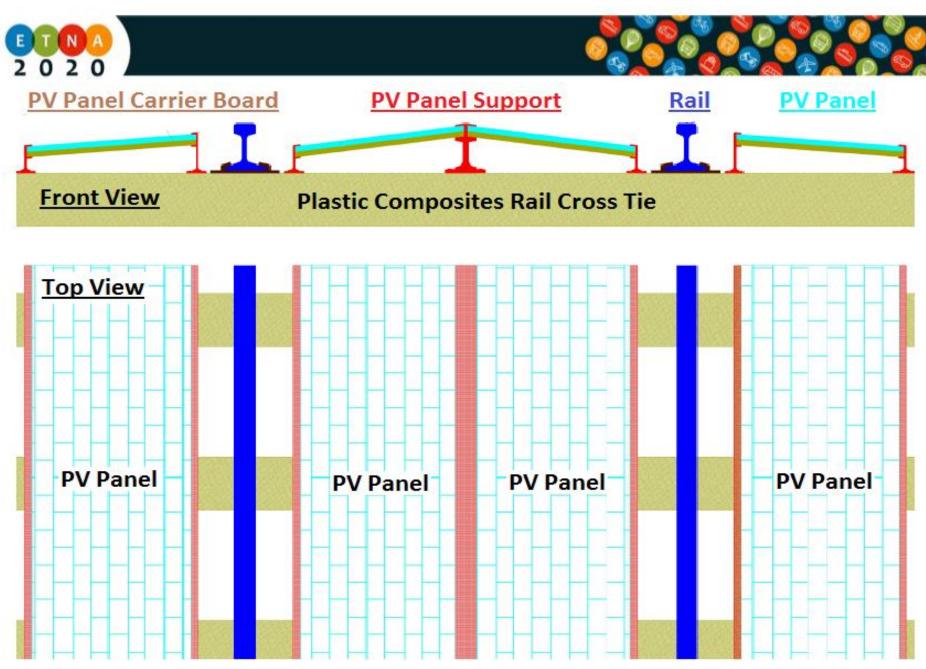

## 'Energy from Rail Tracks'

- Topic to be addressed: 1.3.3 Innovation Programme 3 (IP3): Cost Efficient and Reliable High Capacity Infrastructure and 4.2.6 S2R-OC-IP3-01-2019: Future traction power supply for railways and public transport.
- Project description (brief):
  - Wooden and Concrete Cross Ties replaced by Composite Ties produced from landfill plastics and wood flour waste. Cross Ties are Reusable and Recyclable Profiles.
    - **Benefits**: Composite Cross Ties have Long Life, Increased Physical and Mechanical properties compared to both Concrete and Wooden Ties. Composite Cross Ties are produced from <u>non-recyclable</u> plastics. <u>TRL9</u>.
  - Flexible Photovoltaic solar cells laminated to plastics composite boards and fixed along the way of Train Roads. Profiles designed and applied onto train carriages roof tops.
    Benefits: Clean Energy. Imagine: Train Rail Roads paved with Photovoltaic solar cells from Brussels to Istanbul.
  - Cost effective <u>Tunnel & Bridge</u> solutions with Plastic Composites Profiles <u>Benefits:</u> Long Life, less maintenance and <u>save money</u>
  - Grid Interaction between Railway power supply system and Public grids
- Current consortium (if any): Solar cells, batteries and system application producers
- Profile of the partners sought (type, skills, role, etc.): Engineering, Producers and Constructors