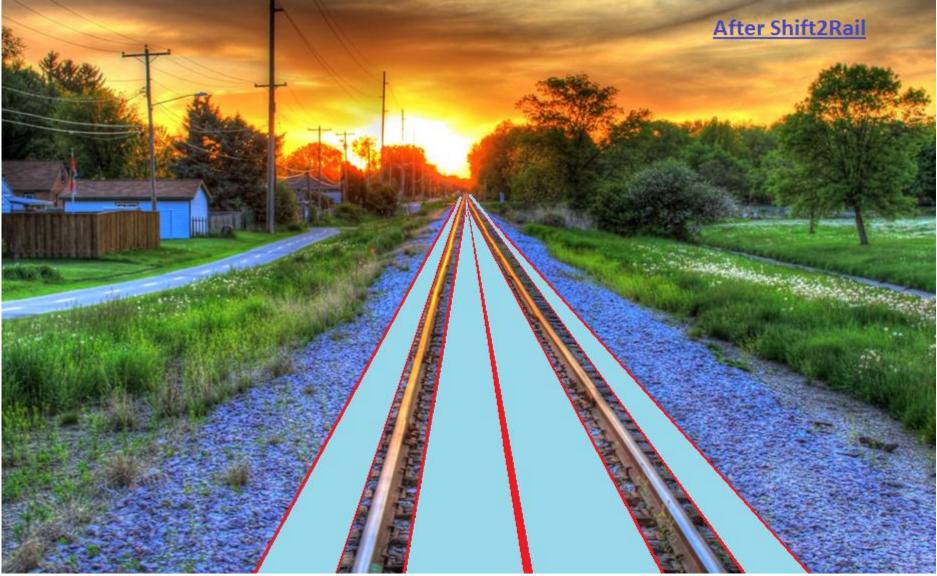

## 'Energy from Rail Tracks'

- Topic to be addressed: 1.3.3 Innovation Programme 3 (IP3): Cost Efficient and Reliable High Capacity Infrastructure and 4.2.6 S2R-OC-IP3-01-2019: Future traction power supply for railways and public transport.
- Project description (brief):
  - Wooden and Concrete Cross Ties replaced by Composite Ties produced from landfill plastics and wood flour waste. Cross Ties are Reusable and Recyclable Profiles.
    - **Benefits**: Composite Cross Ties have Long Life, Increased Physical and Mechanical properties compared to both Concrete and Wooden Ties. Composite Cross Ties are produced from <u>non-recyclable</u> plastics. <u>TRL9</u>.
  - Flexible Photovoltaic solar cells laminated to plastics composite boards and fixed along the way of Train Roads. Profiles designed and applied onto train carriages roof tops.
    Benefits: Clean Energy. Imagine: Train Rail Roads paved with Photovoltaic solar cells from Brussels to Istanbul.
  - Cost effective <u>Tunnel & Bridge</u> solutions with Plastic Composites Profiles <u>Benefits:</u> Long Life, less maintenance and <u>save money</u>
  - Grid Interaction between Railway power supply system and Public grids
- Current consortium (if any): Solar cells, batteries and system application producers
- Profile of the partners sought (type, skills, role, etc.): Engineering, Producers and Constructors